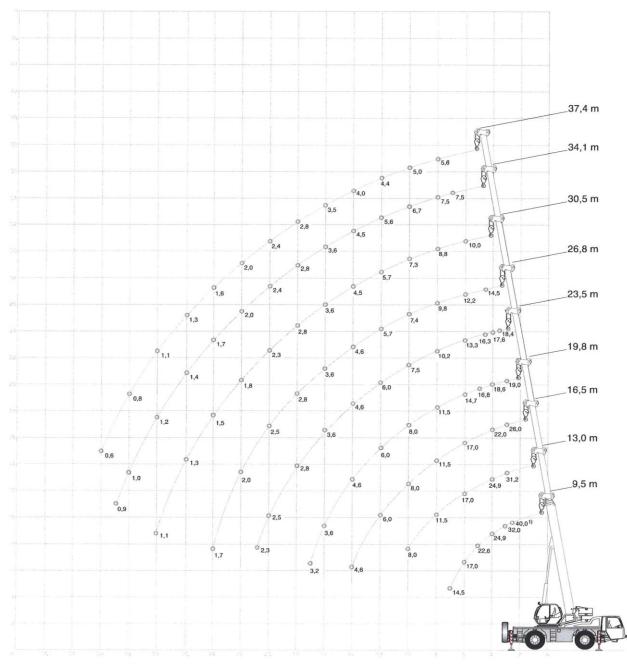

HA WORKING RANGES : ARBEITSBEREICHE : PORTÉES : CAMPO DI LAVORO : RANGOS DE TRABAJO

 $<sup>^{1)}</sup>$  over rear  $\cdot$  nach hinten  $\cdot$  sur l'arrière  $\cdot$  sul retro  $\cdot$  hacia atrás