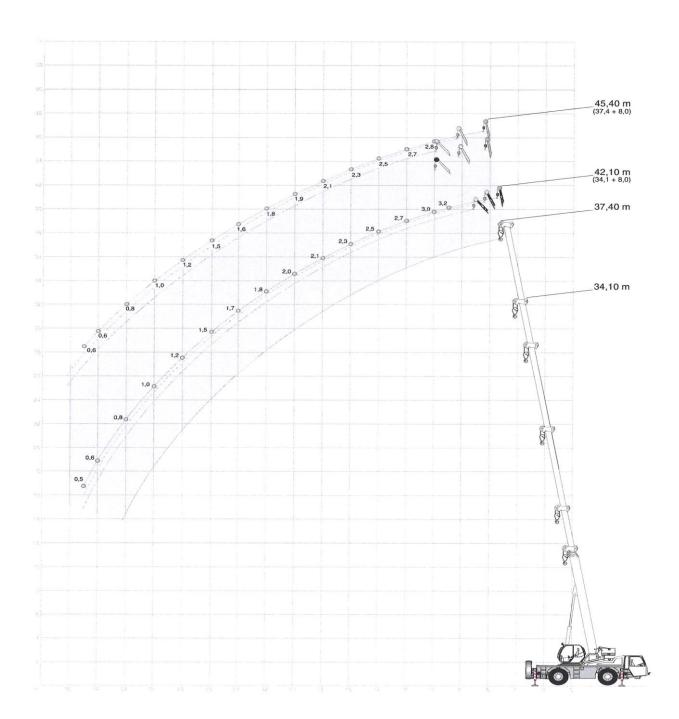

# HAV WORKING RANGES - ARBEITSBEREICHE - PORTÉES - CAMPO DI LAVORO - RANGOS DE TRABAJO