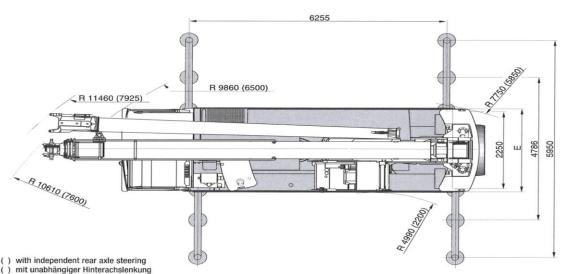

#### DIMENSIONS - ABMESSUNGEN - ENCOMBREMENT - DIMENSIONI - DIMENSIONES

- avec direction indépendante de l'essieu arrière con sterzo indipendente assi posteriori
- ( ) con dirección independiente en ejes traseros